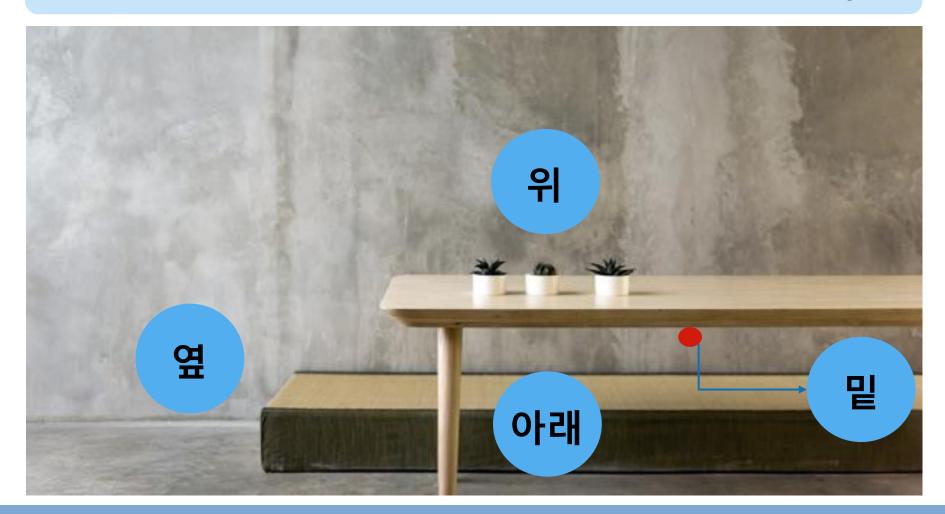

# Do you know where Korea is?

South Korea

South Korea is located between

\_\_A\_\_ and \_\_\_B\_\_.

위

Top

noun

아래

Below

noun

옆

Side

밑

Bottom

### Let's look at the table below as an example

LTL FLEXI CLASSES www.flexiclasses.com

안

Inside

noun

밖

Outside

noun