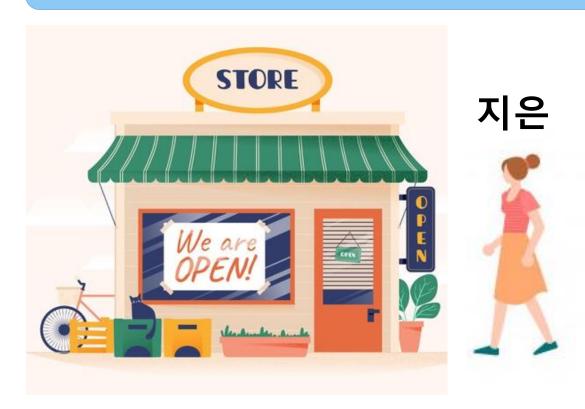

### Answer the question according to the picture

#### Q. 지은이는 어디에 있어요?

- A. 회사 앞
- B. 가게 안
- C. 집 밖
- D. 가게 옆