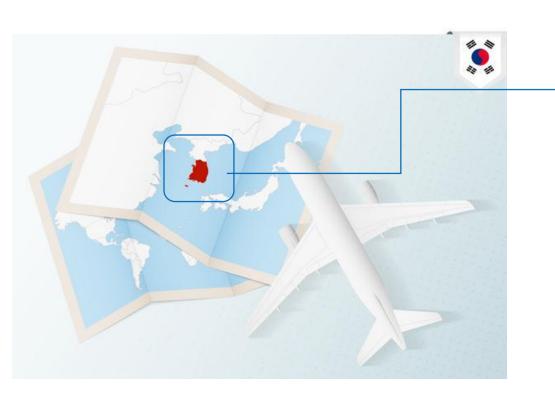

# Do you know where Korea is?

South Korea

South Korea is located between

\_\_A\_\_ and \_\_\_B\_\_.

위

Top

noun

아래